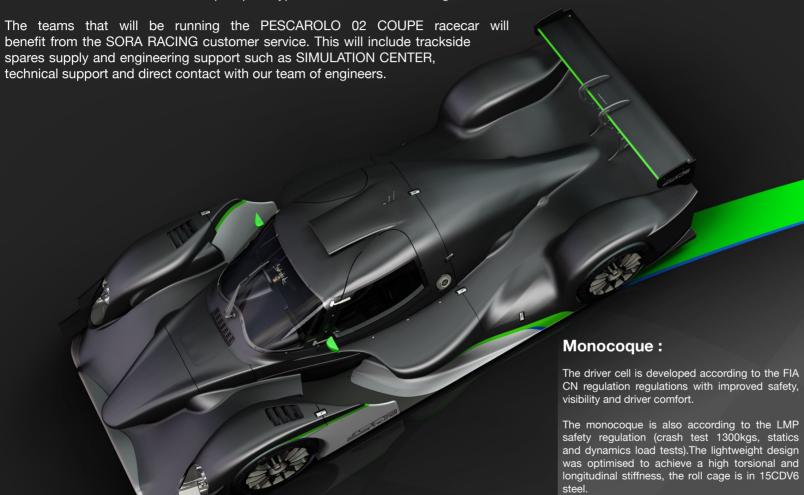

#### Chassis:

An extensive mock-up program took place to ve-

rify ergonomics and driver accessibility..

- Monocoque carbon « SORA Composites » type LC4 + crashbox
- Front suspension: Double wishbone anchored on chassis, pushrod, Olhins dampers and antiroll system fixed on the front of the chassis
- Rear suspension: Double wishbone anchored on the Gearbox casing, pushrod, Olhins dampers
- Front/Rear tyres: 18" Rim
- Brembo braking system