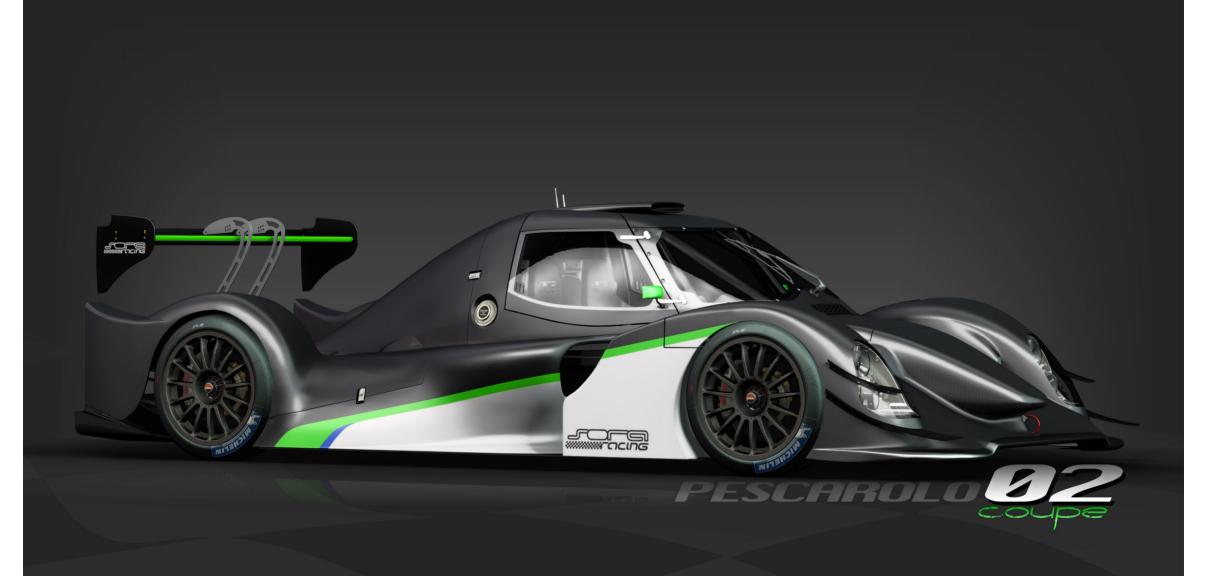

# **SORA RACING is proud to introduce its new PESCAROLO 02 COUPE**

The PESCAROLO 02 COUPE is a sport prototype car for endurance racing.

#### Chassis:

An extensive mock-up program took place to ve-

rify ergonomics and driver accessibility..

- Monocoque carbon « SORA Composites » type LC4 + crashbox
- Front suspension: Double wishbone anchored on chassis, pushrod, Olhins dampers and antiroll system fixed on the front of the chassis
- Rear suspension: Double wishbone anchored on the Gearbox casing, pushrod, Olhins dampers
- Front/Rear tyres: 18" Rim
- Brembo braking system

### **Aerodynamics:**

- Fiber gass bodywork
- Adjustable carbon rear wing
- CFD simuation aerodynamics
- Quick release system for front and rear bodywork assemblies